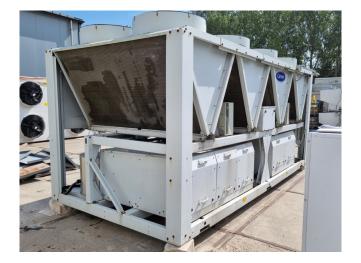

### **Carrier 30 XA 0452**

#### **Specifications**

| Brand                | Carrier                |
|----------------------|------------------------|
| Туре                 | 30 XA 0452             |
| Product type         | Air Cooled Chiller     |
| Capacity kW          | 437,0                  |
| Capacity Tons        | 124,3                  |
| Refrigerant          | Freon                  |
| Refrigerant Type     | R134a                  |
| Pump                 | $\checkmark$           |
| Weight in kg.        | 4843 kg                |
| Sizes                | 4850x2240x2460 mm      |
|                      | (LxWxH)                |
| Compressor(s) type & | Carlyle 06TTA301SS1C & |
| model                | 06TSA186SJ1C           |
| Display              | Carrier Pro-Dialog     |
| Number of fans       | 8                      |
| Remarks              | Y.o.b. 2008            |
|                      |                        |

#### Used Carrier 30 XA 0452

Used Carrier 30 XA 0452 air-cooled chiller on Freon R134a. Complete with x1 Carlyle 06TTA301SS1C & x1 Carlyle 06TSA186SJ1C compressors, shell and tube as evaporator, condenser with 8 fans, x1 Swep V80Hx50/1P-SC & x1 Swep B80Hx34/1P-SC-S heat exchangers, Wilo IPL80/145-5,5/2-IE 2 water pump, x2 Danfoss frequency regulators and control cabinet with Carrier Pro-Dialog. \*Why choose for HOSBV? We are not only the largest used refrigeration specialist in Europe, but also, we deliver all equipment solely if it has passed our extensive test. Warranty and industrial cleaning are included in your purchase. \*If requested we are happy to arrange your shipment.