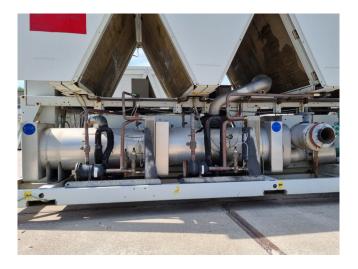

#### Used Carrier 30 XA 0452

Used Carrier 30 XA 0452 air-cooled chiller on Freon R134a. Complete with x1 Carlyle 06TTA301SS1C & x1 Carlyle 06TSA186SJ1C compressors, shell and tube as evaporator, condenser with 8 fans, x1 Swep V80Hx50/1P-SC & x1 Swep B80Hx34/1P-SC-S heat exchangers, Wilo IPL80/145-5,5/2-IE 2 water pump, x2 Danfoss frequency regulators and control cabinet with Carrier Pro-Dialog. \*Why choose for HOSBV? We are not only the largest used refrigeration specialist in Europe, but also, we deliver all equipment solely if it has passed our extensive test. Warranty and industrial cleaning are included in your purchase. \*If requested we are happy to arrange your shipment.