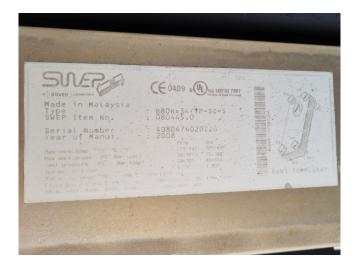

#### Used Carrier 30 XA 0452

Used Carrier 30 XA 0452 air-cooled chiller on Freon R134a. Complete with x1 Carlyle 06TTA301SS1C & x1 Carlyle 06TSA186SJ1C compressors, shell and tube as evaporator, condenser with 8 fans, x1 Swep V80Hx50/1P-SC & x1 Swep B80Hx34/1P-SC-S heat exchangers, Wilo IPL80/145-5,5/2-IE 2 water pump, x2 Danfoss frequency regulators and control cabinet with Carrier Pro-Dialog. \*Why choose for HOSBV? We are not only the largest used refrigeration specialist in Europe, but also, we deliver all equipment solely if it has passed our extensive test. Warranty and industrial cleaning are included in your purchase. \*If requested we are happy to arrange your shipment.