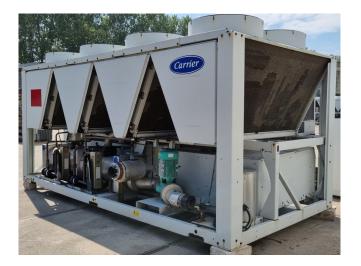

### **Carrier 30 XA 0452**

#### Used Carrier 30 XA 0452

Used Carrier 30 XA 0452 air-cooled chiller on Freon R134a. Complete with x1 Carlyle 06TTA301SS1C & x1 Carlyle 06TSA186SJ1C compressors, shell and tube as evaporator, condenser with 8 fans, x1 Swep V80Hx50/1P-SC & x1 Swep B80Hx34/1P-SC-S heat exchangers, Wilo IPL80/145-5,5/2-IE 2 water pump, x2 Danfoss frequency regulators and control cabinet with Carrier Pro-Dialog. \*Why choose for HOSBV? We are not only the largest used refrigeration specialist in Europe, but also, we deliver all equipment solely if it has passed our extensive test. Warranty and industrial cleaning are included in your purchase. \*If requested we are happy to arrange your shipment.