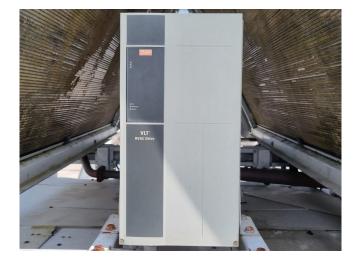

#### Used Carrier 30 XA 0452

Used Carrier 30 XA 0452 air-cooled chiller on Freon R134a. Complete with x1 Carlyle 06TTA301SS1C & x1 Carlyle 06TSA186SJ1C compressors, shell and tube as evaporator, condenser with 8 fans, x1 Swep V80Hx50/1P-SC & x1 Swep B80Hx34/1P-SC-S heat exchangers, Wilo IPL80/145-5,5/2-IE 2 water pump, x2 Danfoss frequency regulators and control cabinet with Carrier Pro-Dialog. \*Why choose for HOSBV? We are not only the largest used refrigeration specialist in Europe, but also, we deliver all equipment solely if it has passed our extensive test. Warranty and industrial cleaning are included in your purchase. \*If requested we are happy to arrange your shipment.