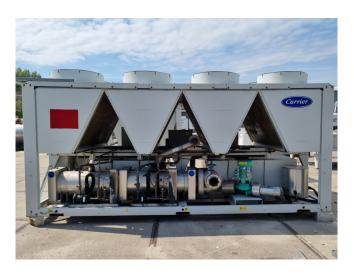

### **Carrier 30 XA 0452**

#### Used Carrier 30 XA 0452

Used Carrier 30 XA 0452 air-cooled chiller on Freon R134a. Complete with x1 Carlyle 06TTA301SS1C & x1 Carlyle 06TSA186SJ1C compressors, shell and tube as evaporator, condenser with 8 fans, x1 Swep V80Hx50/1P-SC & x1 Swep B80Hx34/1P-SC-S heat exchangers, Wilo IPL80/145-5,5/2-IE 2 water pump, x2 Danfoss frequency regulators and control cabinet with Carrier Pro-Dialog. \*Why choose for HOSBV? We are not only the largest used refrigeration specialist in Europe, but also, we deliver all equipment solely if it has passed our extensive test. Warranty and industrial cleaning are included in your purchase. \*If requested we are happy to arrange your shipment.