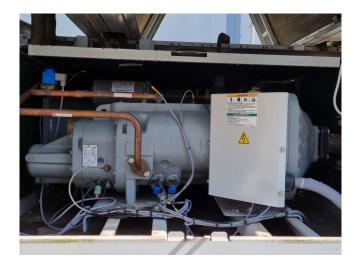

#### Used Carrier 30 XA 0452

Used Carrier 30 XA 0452 air-cooled chiller on Freon R134a. Complete with x1 Carlyle 06TTA301SS1C & x1 Carlyle 06TSA186SJ1C compressors, shell and tube as evaporator, condenser with 8 fans, x1 Swep V80Hx50/1P-SC & x1 Swep B80Hx34/1P-SC-S heat exchangers, Wilo IPL80/145-5,5/2-IE 2 water pump, x2 Danfoss frequency regulators and control cabinet with Carrier Pro-Dialog. \*Why choose for HOSBV? We are not only the largest used refrigeration specialist in Europe, but also, we deliver all equipment solely if it has passed our extensive test. Warranty and industrial cleaning are included in your purchase. \*If requested we are happy to arrange your shipment.