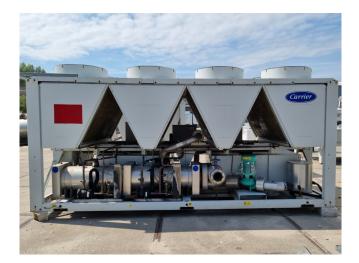

### **Carrier 30 XA 0452**

#### Used Carrier 30 XA 0452

Used Carrier 30 XA 0452 air-cooled chiller on Freon R134a. Complete with x1 Carlyle 06TTA301SS1C & x1 Carlyle 06TSA186SJ1C compressors, shell and tube as evaporator, condenser with 8 fans, x1 Swep V80Hx50/1P-SC & x1 Swep B80Hx34/1P-SC-S heat exchangers, Wilo IPL80/145-5,5/2-IE 2 water pump, x2 Danfoss frequency regulators and control cabinet with Carrier Pro-Dialog. \*Why choose for HOSBV? We are not only the largest used refrigeration specialist in Europe, but also, we deliver all equipment solely if it has passed our extensive test. Warranty and industrial cleaning are included in your purchase. \*If requested we are happy to arrange your shipment.