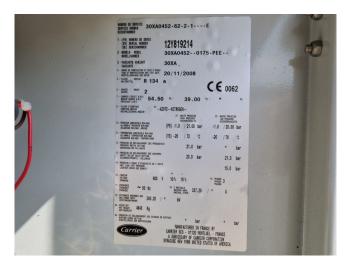

#### **Specifications**

| Brand                | Carrier                |
|----------------------|------------------------|
| Туре                 | 30 XA 0452             |
| Product type         | Air Cooled Chiller     |
| Capacity kW          | 437,0                  |
| Capacity Tons        | 124,3                  |
| Refrigerant          | Freon                  |
| Refrigerant Type     | R134a                  |
| Pump                 | $\checkmark$           |
| Weight in kg.        | 4843 kg                |
| Sizes                | 4850x2240x2460 mm      |
|                      | (LxWxH)                |
| Compressor(s) type & | Carlyle 06TTA301SS1C & |
| model                | 06TSA186SJ1C           |
| Display              | Carrier Pro-Dialog     |
| Number of fans       | 8                      |
| Remarks              | Y.o.b. 2008            |
|                      |                        |