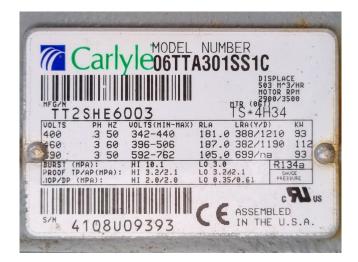

#### **Specifications**

| Brand                | Carrier                |
|----------------------|------------------------|
| Туре                 | 30 XA 0452             |
| Product type         | Air Cooled Chiller     |
| Capacity kW          | 437,0                  |
| Capacity Tons        | 124,3                  |
| Refrigerant          | Freon                  |
| Refrigerant Type     | R134a                  |
| Pump                 | $\checkmark$           |
| Weight in kg.        | 4843 kg                |
| Sizes                | 4850x2240x2460 mm      |
|                      | (LxWxH)                |
| Compressor(s) type & | Carlyle 06TTA301SS1C & |
| model                | 06TSA186SJ1C           |
| Display              | Carrier Pro-Dialog     |
| Number of fans       | 8                      |
| Remarks              | Y.o.b. 2008            |
|                      |                        |

#### Used Carrier 30 XA 0452

Used Carrier 30 XA 0452 air-cooled chiller on Freon R134a. Complete with x1 Carlyle 06TTA301SS1C & x1 Carlyle 06TSA186SJ1C compressors, shell and tube as evaporator, condenser with 8 fans, x1 Swep V80Hx50/1P-SC & x1 Swep B80Hx34/1P-SC-S heat exchangers, Wilo IPL80/145-5,5/2-IE 2 water pump, x2 Danfoss frequency regulators and control cabinet with Carrier Pro-Dialog. \*Why choose for HOSBV? We are not only the largest used refrigeration specialist in Europe, but also, we deliver all equipment solely if it has passed our extensive test. Warranty and industrial cleaning are included in your purchase. \*If requested we are happy to arrange your shipment.