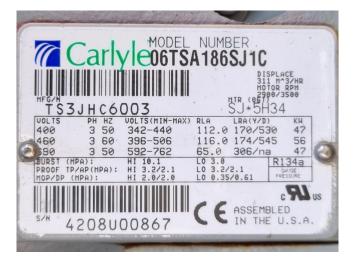

#### **Specifications**

| Brand                | Carrier                |
|----------------------|------------------------|
| Туре                 | 30 XA 0452             |
| Product type         | Air Cooled Chiller     |
| Capacity kW          | 437,0                  |
| Capacity Tons        | 124,3                  |
| Refrigerant          | Freon                  |
| Refrigerant Type     | R134a                  |
| Pump                 | $\checkmark$           |
| Weight in kg.        | 4843 kg                |
| Sizes                | 4850x2240x2460 mm      |
|                      | (LxWxH)                |
| Compressor(s) type & | Carlyle 06TTA301SS1C & |
| model                | 06TSA186SJ1C           |
| Display              | Carrier Pro-Dialog     |
| Number of fans       | 8                      |
| Remarks              | Y.o.b. 2008            |
|                      |                        |

#### Used Carrier 30 XA 0452

Used Carrier 30 XA 0452 air-cooled chiller on Freon R134a. Complete with x1 Carlyle 06TTA301SS1C & x1 Carlyle 06TSA186SJ1C compressors, shell and tube as evaporator, condenser with 8 fans, x1 Swep V80Hx50/1P-SC & x1 Swep B80Hx34/1P-SC-S heat exchangers, Wilo IPL80/145-5,5/2-IE 2 water pump, x2 Danfoss frequency regulators and control cabinet with Carrier Pro-Dialog. \*Why choose for HOSBV? We are not only the largest used refrigeration specialist in Europe, but also, we deliver all equipment solely if it has passed our extensive test. Warranty and industrial cleaning are included in your purchase. \*If requested we are happy to arrange your shipment.