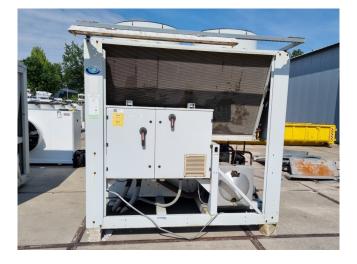

### **Carrier 30 XA 0452**

#### **Specifications**

| Brand                | Carrier                |
|----------------------|------------------------|
| Туре                 | 30 XA 0452             |
| Product type         | Air Cooled Chiller     |
| Capacity kW          | 437,0                  |
| Capacity Tons        | 124,3                  |
| Refrigerant          | Freon                  |
| Refrigerant Type     | R134a                  |
| Pump                 | $\checkmark$           |
| Weight in kg.        | 4843 kg                |
| Sizes                | 4850x2240x2460 mm      |
|                      | (LxWxH)                |
| Compressor(s) type & | Carlyle 06TTA301SS1C & |
| model                | 06TSA186SJ1C           |
| Display              | Carrier Pro-Dialog     |
| Number of fans       | 8                      |
| Remarks              | Y.o.b. 2008            |
|                      |                        |

#### Used Carrier 30 XA 0452

Used Carrier 30 XA 0452 air-cooled chiller on Freon R134a. Complete with x1 Carlyle 06TTA301SS1C & x1 Carlyle 06TSA186SJ1C compressors, shell and tube as evaporator, condenser with 8 fans, x1 Swep V80Hx50/1P-SC & x1 Swep B80Hx34/1P-SC-S heat exchangers, Wilo IPL80/145-5,5/2-IE 2 water pump, x2 Danfoss frequency regulators and control cabinet with Carrier Pro-Dialog. \*Why choose for HOSBV? We are not only the largest used refrigeration specialist in Europe, but also, we deliver all equipment solely if it has passed our extensive test. Warranty and industrial cleaning are included in your purchase. \*If requested we are happy to arrange your shipment.