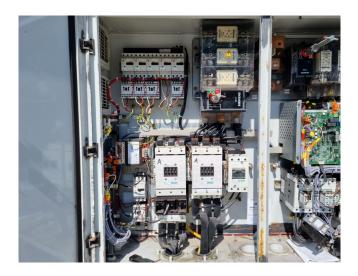

#### Used Carrier 30 XA 0452

Used Carrier 30 XA 0452 air-cooled chiller on Freon R134a. Complete with x1 Carlyle 06TTA301SS1C & x1 Carlyle 06TSA186SJ1C compressors, shell and tube as evaporator, condenser with 8 fans, x1 Swep V80Hx50/1P-SC & x1 Swep B80Hx34/1P-SC-S heat exchangers, Wilo IPL80/145-5,5/2-IE 2 water pump, x2 Danfoss frequency regulators and control cabinet with Carrier Pro-Dialog. \*Why choose for HOSBV? We are not only the largest used refrigeration specialist in Europe, but also, we deliver all equipment solely if it has passed our extensive test. Warranty and industrial cleaning are included in your purchase. \*If requested we are happy to arrange your shipment.