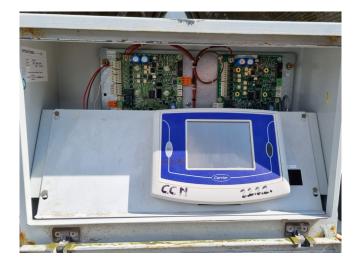

#### Used Carrier 30 XA 0452

Used Carrier 30 XA 0452 air-cooled chiller on Freon R134a. Complete with x1 Carlyle 06TTA301SS1C & x1 Carlyle 06TSA186SJ1C compressors, shell and tube as evaporator, condenser with 8 fans, x1 Swep V80Hx50/1P-SC & x1 Swep B80Hx34/1P-SC-S heat exchangers, Wilo IPL80/145-5,5/2-IE 2 water pump, x2 Danfoss frequency regulators and control cabinet with Carrier Pro-Dialog. \*Why choose for HOSBV? We are not only the largest used refrigeration specialist in Europe, but also, we deliver all equipment solely if it has passed our extensive test. Warranty and industrial cleaning are included in your purchase. \*If requested we are happy to arrange your shipment.