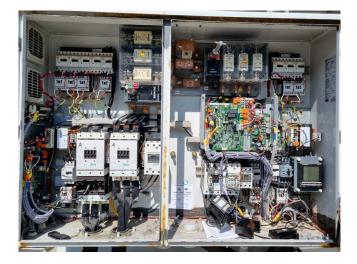

#### Used Carrier 30 XA 0452

Used Carrier 30 XA 0452 air-cooled chiller on Freon R134a. Complete with x1 Carlyle 06TTA301SS1C & x1 Carlyle 06TSA186SJ1C compressors, shell and tube as evaporator, condenser with 8 fans, x1 Swep V80Hx50/1P-SC & x1 Swep B80Hx34/1P-SC-S heat exchangers, Wilo IPL80/145-5,5/2-IE 2 water pump, x2 Danfoss frequency regulators and control cabinet with Carrier Pro-Dialog. \*Why choose for HOSBV? We are not only the largest used refrigeration specialist in Europe, but also, we deliver all equipment solely if it has passed our extensive test. Warranty and industrial cleaning are included in your purchase. \*If requested we are happy to arrange your shipment.