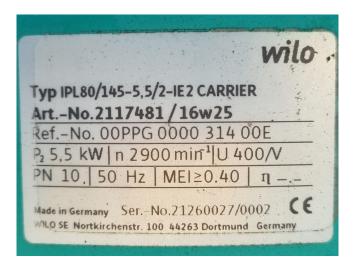

#### Used Carrier 30 XA 0452

Used Carrier 30 XA 0452 air-cooled chiller on Freon R134a. Complete with x1 Carlyle 06TTA301SS1C & x1 Carlyle 06TSA186SJ1C compressors, shell and tube as evaporator, condenser with 8 fans, x1 Swep V80Hx50/1P-SC & x1 Swep B80Hx34/1P-SC-S heat exchangers, Wilo IPL80/145-5,5/2-IE 2 water pump, x2 Danfoss frequency regulators and control cabinet with Carrier Pro-Dialog. \*Why choose for HOSBV? We are not only the largest used refrigeration specialist in Europe, but also, we deliver all equipment solely if it has passed our extensive test. Warranty and industrial cleaning are included in your purchase. \*If requested we are happy to arrange your shipment.