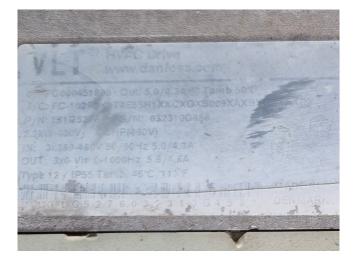

#### Used Carrier 30 XA 0452

Used Carrier 30 XA 0452 air-cooled chiller on Freon R134a. Complete with x1 Carlyle 06TTA301SS1C & x1 Carlyle 06TSA186SJ1C compressors, shell and tube as evaporator, condenser with 8 fans, x1 Swep V80Hx50/1P-SC & x1 Swep B80Hx34/1P-SC-S heat exchangers, Wilo IPL80/145-5,5/2-IE 2 water pump, x2 Danfoss frequency regulators and control cabinet with Carrier Pro-Dialog. \*Why choose for HOSBV? We are not only the largest used refrigeration specialist in Europe, but also, we deliver all equipment solely if it has passed our extensive test. Warranty and industrial cleaning are included in your purchase. \*If requested we are happy to arrange your shipment.