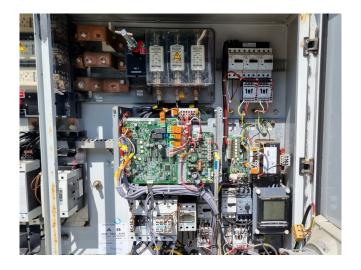

#### Used Carrier 30 XA 0452

Used Carrier 30 XA 0452 air-cooled chiller on Freon R134a. Complete with x1 Carlyle 06TTA301SS1C & x1 Carlyle 06TSA186SJ1C compressors, shell and tube as evaporator, condenser with 8 fans, x1 Swep V80Hx50/1P-SC & x1 Swep B80Hx34/1P-SC-S heat exchangers, Wilo IPL80/145-5,5/2-IE 2 water pump, x2 Danfoss frequency regulators and control cabinet with Carrier Pro-Dialog. \*Why choose for HOSBV? We are not only the largest used refrigeration specialist in Europe, but also, we deliver all equipment solely if it has passed our extensive test. Warranty and industrial cleaning are included in your purchase. \*If requested we are happy to arrange your shipment.