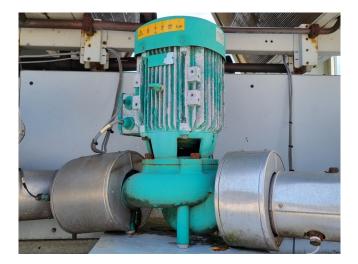

#### Used Carrier 30 XA 0452

Used Carrier 30 XA 0452 air-cooled chiller on Freon R134a. Complete with x1 Carlyle 06TTA301SS1C & x1 Carlyle 06TSA186SJ1C compressors, shell and tube as evaporator, condenser with 8 fans, x1 Swep V80Hx50/1P-SC & x1 Swep B80Hx34/1P-SC-S heat exchangers, Wilo IPL80/145-5,5/2-IE 2 water pump, x2 Danfoss frequency regulators and control cabinet with Carrier Pro-Dialog. \*Why choose for HOSBV? We are not only the largest used refrigeration specialist in Europe, but also, we deliver all equipment solely if it has passed our extensive test. Warranty and industrial cleaning are included in your purchase. \*If requested we are happy to arrange your shipment.