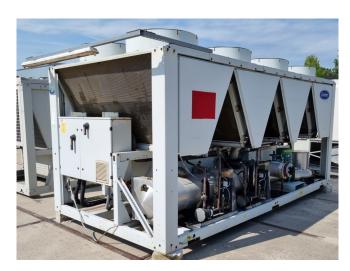

### **Carrier 30 XA 0452**

#### **Specifications**

| Brand                | Carrier                |
|----------------------|------------------------|
| Туре                 | 30 XA 0452             |
| Product type         | Air Cooled Chiller     |
| Capacity kW          | 437,0                  |
| Capacity Tons        | 124,3                  |
| Refrigerant          | Freon                  |
| Refrigerant Type     | R134a                  |
| Pump                 | $\checkmark$           |
| Weight in kg.        | 4843 kg                |
| Sizes                | 4850x2240x2460 mm      |
|                      | (LxWxH)                |
| Compressor(s) type & | Carlyle 06TTA301SS1C & |
| model                | 06TSA186SJ1C           |
| Display              | Carrier Pro-Dialog     |
| Number of fans       | 8                      |
| Remarks              | Y.o.b. 2008            |
|                      |                        |

#### Used Carrier 30 XA 0452

Used Carrier 30 XA 0452 air-cooled chiller on Freon R134a. Complete with x1 Carlyle 06TTA301SS1C & x1 Carlyle 06TSA186SJ1C compressors, shell and tube as evaporator, condenser with 8 fans, x1 Swep V80Hx50/1P-SC & x1 Swep B80Hx34/1P-SC-S heat exchangers, Wilo IPL80/145-5,5/2-IE 2 water pump, x2 Danfoss frequency regulators and control cabinet with Carrier Pro-Dialog. \*Why choose for HOSBV? We are not only the largest used refrigeration specialist in Europe, but also, we deliver all equipment solely if it has passed our extensive test. Warranty and industrial cleaning are included in your purchase. \*If requested we are happy to arrange your shipment.