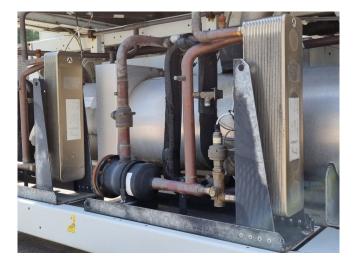

#### Used Carrier 30 XA 0452

Used Carrier 30 XA 0452 air-cooled chiller on Freon R134a. Complete with x1 Carlyle 06TTA301SS1C & x1 Carlyle 06TSA186SJ1C compressors, shell and tube as evaporator, condenser with 8 fans, x1 Swep V80Hx50/1P-SC & x1 Swep B80Hx34/1P-SC-S heat exchangers, Wilo IPL80/145-5,5/2-IE 2 water pump, x2 Danfoss frequency regulators and control cabinet with Carrier Pro-Dialog. \*Why choose for HOSBV? We are not only the largest used refrigeration specialist in Europe, but also, we deliver all equipment solely if it has passed our extensive test. Warranty and industrial cleaning are included in your purchase. \*If requested we are happy to arrange your shipment.