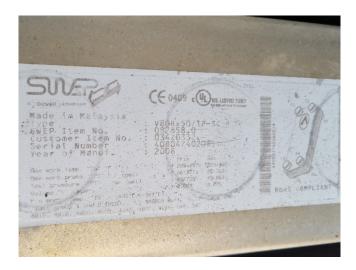

#### Used Carrier 30 XA 0452

Used Carrier 30 XA 0452 air-cooled chiller on Freon R134a. Complete with x1 Carlyle 06TTA301SS1C & x1 Carlyle 06TSA186SJ1C compressors, shell and tube as evaporator, condenser with 8 fans, x1 Swep V80Hx50/1P-SC & x1 Swep B80Hx34/1P-SC-S heat exchangers, Wilo IPL80/145-5,5/2-IE 2 water pump, x2 Danfoss frequency regulators and control cabinet with Carrier Pro-Dialog. \*Why choose for HOSBV? We are not only the largest used refrigeration specialist in Europe, but also, we deliver all equipment solely if it has passed our extensive test. Warranty and industrial cleaning are included in your purchase. \*If requested we are happy to arrange your shipment.